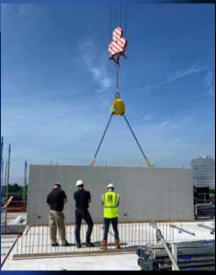

# Levelling both light and heavy objects

L20-3 Pro is a lifting yoke that uses new and proven technology to level loads efficiently and safely at high levels of precision. The lifting yoke can handle both light and heavy objects ranging from 0 kg up to 20 tonnes.

# Increases the productivity rate many times over

At the touch of a button, the L20-3 Pro can easily and safely level its objects. Expensive crane times and waiting times are reduced.