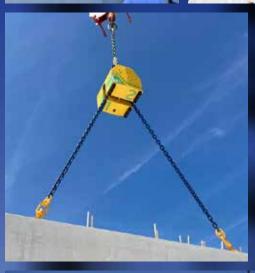

# Accurate and wide-ranging levelling

The L20-3 Pro has a reversible length of up to 3 metres per hook and can be precision levelled at two speeds.

#### Sturdy, durable and reliable

The sturdy casing, along with the IP65 rated electrical system, makes the L20-3 Pro easy to clean.

#### Radio control

With a user-friendly and IP67-rated remote control, the L20-3 Pro always operates smoothly.