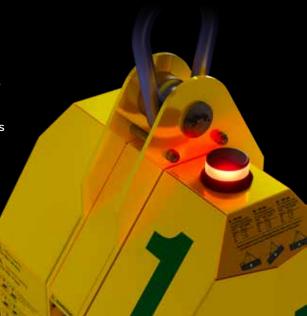

# Levelling both light and heavy objects

L20-3 Pro is a lifting yoke that uses new and proven technology to level loads efficiently and safely at high levels of precision. The lifting yoke can handle both light and heavy objects ranging from 0 kg up to 20 tonnes.

# Accurate and wide-ranging levelling

The L20-3 Pro has a reversible length of up to 3 metres per hook and can be precision levelled at two speeds.

#### **Minimal Service**

All you need to think about, apart from cleaning it, is charging the battery. Battery status is indicated on the yoke and, for normal use, one charge per week is sufficient.