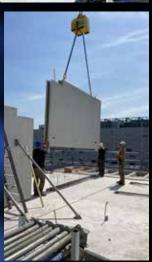

# Levelling both light and heavy objects

L20-3 Pro is a lifting yoke that uses new and proven technology to level loads efficiently and safely at high levels of precision. The lifting yoke can handle both light and heavy objects ranging from 0 kg up to 20 tonnes.

# Increases the productivity rate many times over

At the touch of a button, the L20-3 Pro can easily and safely level its objects. Expensive crane times and waiting times are reduced.