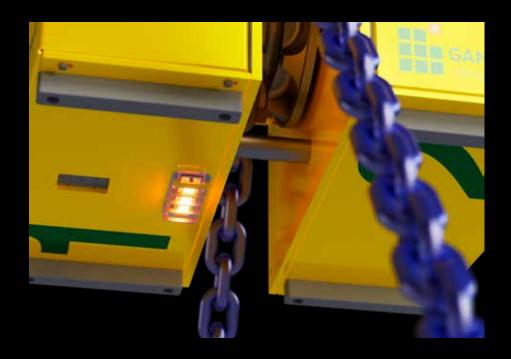

# Turning heavier objects 90 degrees

Here, the L20-3 Pro can be used as a snatch block. The chain wheel can be disengaged via remote control for a free-running chain that operates the same as a snatch block. Longer chain packages can be ordered as an option.

#### Robust and strong

A robust and proven technology, as well as a reliable electric drive ensures that the L20-3 Pro can operate in all weather, from -20 to 40 degrees Celsius, in the most demanding environments.

#### Sturdy, durable and reliable

The sturdy casing, along with the IP65 rated electrical system, makes the L20-3 Pro easy to clean.