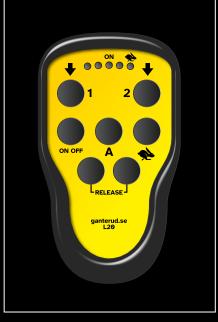

#### Radio control

With a user-friendly and IP67-rated remote control, the L20-3 Pro always operates smoothly.

#### **Minimal Service**

All you need to think about, apart from cleaning it, is charging the battery. Battery status is indicated on the yoke and, for normal use, one charge per week is sufficient.

#### Control system

| Radio range:            | .100 m line of sight |
|-------------------------|----------------------|
| Electric motor voltage: |                      |
| Power in standby:       |                      |
| Power max. continuous:  | .60 A                |
| Power peak              | .100 A               |