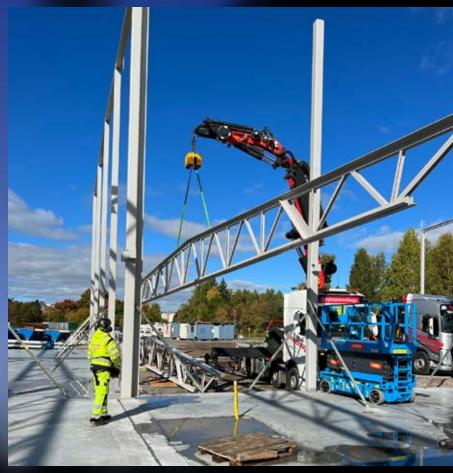

## Turning heavier objects 90 degrees

Here, the L5 Pro can be used as a snatch block. The chain wheel can be disengaged via remote control for a free-running chain that operates the same as a snatch block. Longer chain packages can be ordered as an option.

# Increases the productivity rate many times over

At the touch of a button, the L5 Pro can easily and safely level its objects. Expensive crane times and waiting times are reduced.