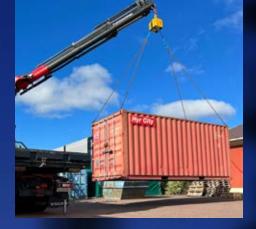

# Levelling both light and heavy objects

L5 Pro is a lifting yoke that uses new and proven technology to level loads efficiently and safely at high levels of precision. The lifting yoke can handle both light and heavy objects ranging from 0 kg up to 5 tonnes.

# Increases the productivity rate many times over

At the touch of a button, the L5 Pro can easily and safely level its objects. Expensive crane times and waiting times are reduced.