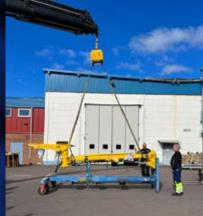

# Accurate and wide-ranging levelling

The L5 Pro has a reversible length of up to 3 metres per hook and can be precision levelled at two speeds.

# Increases the productivity rate many times over

At the touch of a button, the L5 Pro can easily and safely level its objects. Expensive crane times and waiting times are reduced.