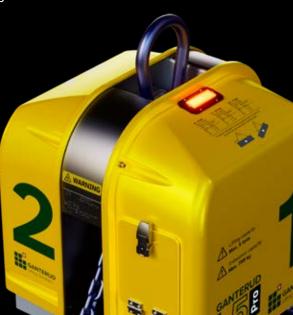

# Levelling both light and heavy objects

L5 Pro is a lifting yoke that uses new and proven technology to level loads efficiently and safely at high levels of precision. The lifting yoke can handle both light and heavy objects ranging from 0 kg up to 5 tonnes.

### **Robust and strong**

A robust and proven technology, as well as a reliable electric drive ensures that the L5 Pro can operate in all weather, from -20 to 40 degrees Celsius, in the most demanding environments.

#### Sturdy, durable and reliable

The sturdy casing, along with the IP65 rated electrical system, makes the L5 Pro easy to clean.