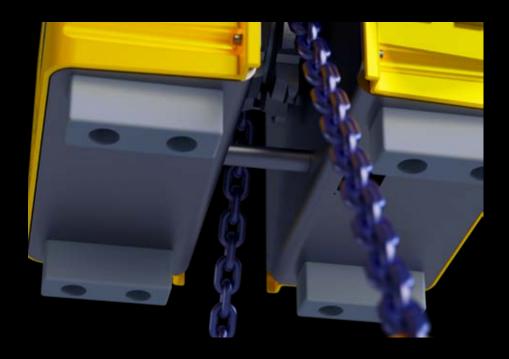

Precise and wide-ranging levelling and handling of various types of objects.

The GANTERUD L3 has a reversible stroke of up to 1.5 metres per hook.

#### Strong and robust

Thanks to its robust, tried and tested technology, combined with reliable electrical operation, the GANTERUD L3 is able to operate in temperatures ranging from -20°C to +40°C in demanding environments.

#### Sturdy, durable and reliable

The sturdy casing, along with the IP65-rated electrical system, means that the GANTERUD L3 is easy to clean.