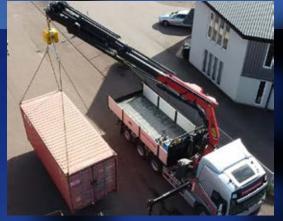

GANTERUD

GANTERUD L3
Robust, tried and
tested technology
in a new application

Radio-controlled precision levelling

and handling. Maximises

efficiency, reduces

installation time and

increases safety

## Levelling and handling of both light and heavy objects

The GANTERUD L3 lifting yoke uses both new as well as tried and tested technology to level and handle loads efficiently and safely with a high degree of precision. The lifting yoke can handle both light and heavy objects weighing from 0 kg up to 3 tons.

Precise and wide-ranging levelling and handling of various types of objects.

The GANTERUD L3 has a reversible stroke of up to 1.5 metres per hook.

# Increases productivity rate many times over

The GANTERUD L3 levels and handles the objects it is lifting easily and safely with the simple press of a button, reducing both expensive crane time and waiting times.