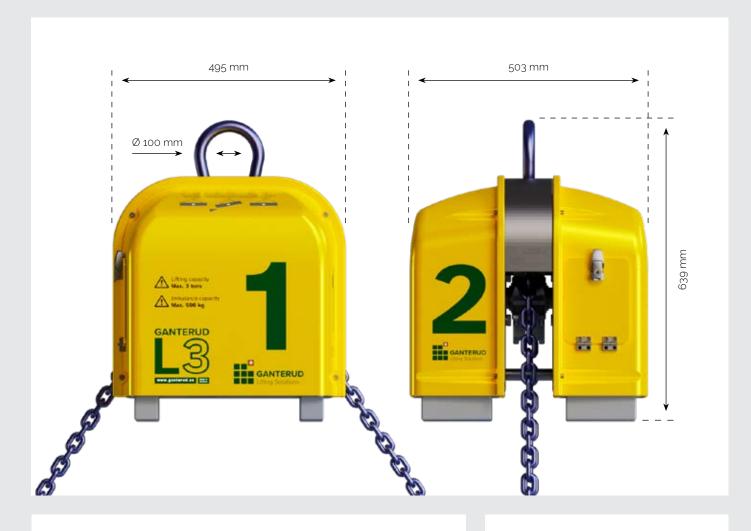

### Technical data

| Lifting capacity:                                                                                                                                                                                                                                                                                                                                                                                                                                                                                                                                                                                                                                                                                                                                                                                                                                                                                                                                                                                                                                                                                                                                                                                                                                                                                                                                                                                                                                                                                                                                                                                                                                                                                                                                                                                                                                                                                                                                                                                                                                                                                                              | Max. 3 tons                    |
|--------------------------------------------------------------------------------------------------------------------------------------------------------------------------------------------------------------------------------------------------------------------------------------------------------------------------------------------------------------------------------------------------------------------------------------------------------------------------------------------------------------------------------------------------------------------------------------------------------------------------------------------------------------------------------------------------------------------------------------------------------------------------------------------------------------------------------------------------------------------------------------------------------------------------------------------------------------------------------------------------------------------------------------------------------------------------------------------------------------------------------------------------------------------------------------------------------------------------------------------------------------------------------------------------------------------------------------------------------------------------------------------------------------------------------------------------------------------------------------------------------------------------------------------------------------------------------------------------------------------------------------------------------------------------------------------------------------------------------------------------------------------------------------------------------------------------------------------------------------------------------------------------------------------------------------------------------------------------------------------------------------------------------------------------------------------------------------------------------------------------------|--------------------------------|
| Load imbalance capacity:                                                                                                                                                                                                                                                                                                                                                                                                                                                                                                                                                                                                                                                                                                                                                                                                                                                                                                                                                                                                                                                                                                                                                                                                                                                                                                                                                                                                                                                                                                                                                                                                                                                                                                                                                                                                                                                                                                                                                                                                                                                                                                       | Max. 500 kg                    |
| Max. levelling length:                                                                                                                                                                                                                                                                                                                                                                                                                                                                                                                                                                                                                                                                                                                                                                                                                                                                                                                                                                                                                                                                                                                                                                                                                                                                                                                                                                                                                                                                                                                                                                                                                                                                                                                                                                                                                                                                                                                                                                                                                                                                                                         | 3 m (1.5 m in both directions) |
| Two levelling speeds                                                                                                                                                                                                                                                                                                                                                                                                                                                                                                                                                                                                                                                                                                                                                                                                                                                                                                                                                                                                                                                                                                                                                                                                                                                                                                                                                                                                                                                                                                                                                                                                                                                                                                                                                                                                                                                                                                                                                                                                                                                                                                           |                                |
| Max. chain angle:                                                                                                                                                                                                                                                                                                                                                                                                                                                                                                                                                                                                                                                                                                                                                                                                                                                                                                                                                                                                                                                                                                                                                                                                                                                                                                                                                                                                                                                                                                                                                                                                                                                                                                                                                                                                                                                                                                                                                                                                                                                                                                              | 60°                            |
| , and the second | at 3 ton load                  |
| Total chain length                                                                                                                                                                                                                                                                                                                                                                                                                                                                                                                                                                                                                                                                                                                                                                                                                                                                                                                                                                                                                                                                                                                                                                                                                                                                                                                                                                                                                                                                                                                                                                                                                                                                                                                                                                                                                                                                                                                                                                                                                                                                                                             | 3 m                            |
| Chain dimensions                                                                                                                                                                                                                                                                                                                                                                                                                                                                                                                                                                                                                                                                                                                                                                                                                                                                                                                                                                                                                                                                                                                                                                                                                                                                                                                                                                                                                                                                                                                                                                                                                                                                                                                                                                                                                                                                                                                                                                                                                                                                                                               | 30.5x10 mm.                    |
| Unloaded weight                                                                                                                                                                                                                                                                                                                                                                                                                                                                                                                                                                                                                                                                                                                                                                                                                                                                                                                                                                                                                                                                                                                                                                                                                                                                                                                                                                                                                                                                                                                                                                                                                                                                                                                                                                                                                                                                                                                                                                                                                                                                                                                | 126 kg                         |
|                                                                                                                                                                                                                                                                                                                                                                                                                                                                                                                                                                                                                                                                                                                                                                                                                                                                                                                                                                                                                                                                                                                                                                                                                                                                                                                                                                                                                                                                                                                                                                                                                                                                                                                                                                                                                                                                                                                                                                                                                                                                                                                                | (incl. chain and hooks)        |
| Height                                                                                                                                                                                                                                                                                                                                                                                                                                                                                                                                                                                                                                                                                                                                                                                                                                                                                                                                                                                                                                                                                                                                                                                                                                                                                                                                                                                                                                                                                                                                                                                                                                                                                                                                                                                                                                                                                                                                                                                                                                                                                                                         | 638 mm                         |
| Width                                                                                                                                                                                                                                                                                                                                                                                                                                                                                                                                                                                                                                                                                                                                                                                                                                                                                                                                                                                                                                                                                                                                                                                                                                                                                                                                                                                                                                                                                                                                                                                                                                                                                                                                                                                                                                                                                                                                                                                                                                                                                                                          | 503 mm                         |
| Depth                                                                                                                                                                                                                                                                                                                                                                                                                                                                                                                                                                                                                                                                                                                                                                                                                                                                                                                                                                                                                                                                                                                                                                                                                                                                                                                                                                                                                                                                                                                                                                                                                                                                                                                                                                                                                                                                                                                                                                                                                                                                                                                          | 495 mm                         |