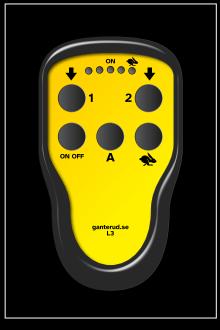

#### Radio control

With its user-friendly, IP67-rated remote control, the GANTERUD L3 is easy to operate.