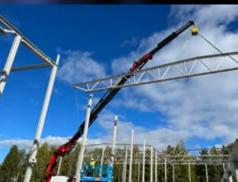

## Levelling and handling of both light and heavy objects

The GANTERUD L3 lifting yoke uses both new as well as tried and tested technology to level and handle loads efficiently and safely with a high degree of precision. The lifting yoke can handle both light and heavy objects weighing from 0 kg up to 3 tons.

# Increases productivity rate many times over

The GANTERUD L3 levels and handles the objects it is lifting easily and safely with the simple press of a button, reducing both expensive crane time and waiting times.