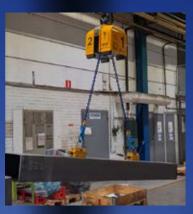

## Levelling and handling of both light and heavy objects

The GANTERUD L3 lifting yoke uses both new as well as tried and tested technology to level and handle loads efficiently and safely with a high degree of precision. The lifting yoke can handle both light and heavy objects weighing from 0 kg up to 3 tons.

Precise and wide-ranging levelling and handling of various types of objects.

The GANTERUD L3 has a reversible stroke of up to 1.5 metres per hook.

#### Strong and robust

Thanks to its robust, tried and tested technology, combined with reliable electrical operation, the GANTERUD L3 is able to operate in temperatures ranging from -20°C to +40°C in demanding environments.