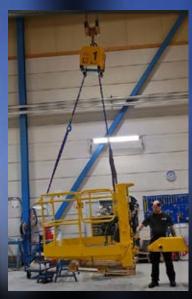

## Levelling and handling of both light and heavy objects

The GANTERUD L3 lifting yoke uses both new as well as tried and tested technology to level and handle loads efficiently and safely with a high degree of precision. The lifting yoke can handle both light and heavy objects weighing from 0 kg up to 3 tons.

Precise and wide-ranging levelling and handling of various types of objects.

The GANTERUD L3 has a reversible stroke of up to 1.5 metres per hook.

# Increases productivity rate many times over

The GANTERUD L3 levels and handles the objects it is lifting easily and safely with the simple press of a button, reducing both expensive crane time and waiting times.