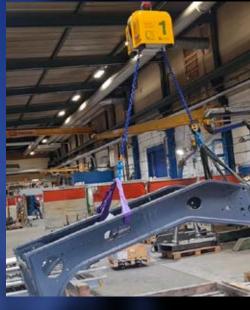

## Levelling and handling of both light and heavy objects

The GANTERUD L3 lifting yoke uses both new as well as tried and tested technology to level and handle loads efficiently and safely with a high degree of precision. The lifting yoke can handle both light and heavy objects weighing from 0 kg up to 3 tons.

Precise and wide-ranging levelling and handling of various types of objects.

The GANTERUD L3 has a reversible stroke of up to 1.5 metres per hook.

# Increases productivity rate many times over

The GANTERUD L3 levels and handles the objects it is lifting easily and safely with the simple press of a button, reducing both expensive crane time and waiting times.

#### Strong and robust

Thanks to its robust, tried and tested technology, combined with reliable electrical operation, the GANTERUD L3 is able to operate in temperatures ranging from -20°C to +40°C in demanding environments.

#### Sturdy, durable and reliable

The sturdy casing, along with the IP65-rated electrical system, means that the GANTERUD L3 is easy to clean.

#### Radio control

With its user-friendly, IP67-rated remote control, the GANTERUD L3 is easy to operate.