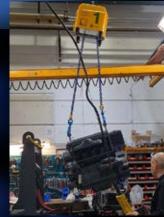

## Levelling and handling of both light and heavy objects

The GANTERUD L3 lifting yoke uses both new as well as tried and tested technology to level and handle loads efficiently and safely with a high degree of precision. The lifting yoke can handle both light and heavy objects weighing from 0 kg up to 3 tons.

#### Strong and robust

Thanks to its robust, tried and tested technology, combined with reliable electrical operation, the GANTERUD L3 is able to operate in temperatures ranging from -20°C to +40°C in demanding environments.

#### Radio control

With its user-friendly, IP67-rated remote control, the GANTERUD L3 is easy to operate.